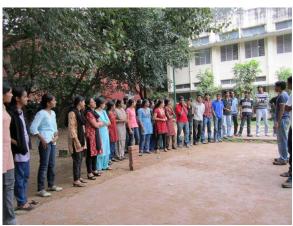

|--------|---------------------------------------------------------|
| 06/08/2013 | FD              | 20000  |                                                         |
|            | Funds Collected | 217000 | Sponsors - Alumni                                       |
|            | Scholarships    | 162000 | 28 students awarded Scholarships for 3rd year           |
|            | DD For          |        | Jnanajyothi Hall Booking for VU SAMMILANA event - DD in |
|            | Auditorium      | 5663   | advance                                                 |
|            | Bank Charges    | 787    |                                                         |
| 31/3/2014  | BALANCE         | 64148  | 20000 FD                                                |

## Photos 2013-14: