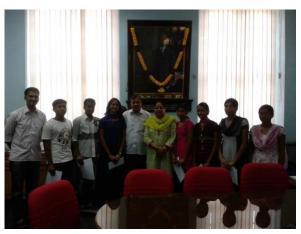

----|--------|---------------------------------------------------------|
| 06/08/2013 | FD              | 20000  |                                                         |
|            | Funds Collected | 217000 | Sponsors - Alumni                                       |
|            | Scholarships    | 162000 | 28 students awarded Scholarships for 3rd year           |
|            | DD For          |        | Jnanajyothi Hall Booking for VU SAMMILANA event - DD in |
|            | Auditorium      | 5663   | advance                                                 |
|            | Bank Charges    | 787    |                                                         |
| 31/3/2014  | BALANCE         | 64148  | 20000 FD                                                |

## Photos 2013-14: