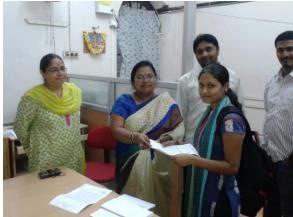

--------|--------|---------------------------------------------------------|
| 06/08/2013 | FD              | 20000  |                                                         |
|            | Funds Collected | 217000 | Sponsors - Alumni                                       |
|            | Scholarships    | 162000 | 28 students awarded Scholarships for 3rd year           |
|            | DD For          |        | Jnanajyothi Hall Booking for VU SAMMILANA event - DD in |
|            | Auditorium      | 5663   | advance                                                 |
|            | Bank Charges    | 787    |                                                         |
| 31/3/2014  | BALANCE         | 64148  | 20000 FD                                                |

## Photos 2013-14: