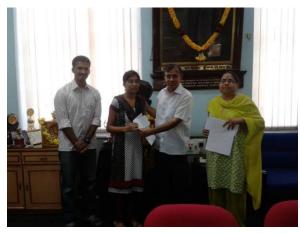

------|--------|---------------------------------------------------------|
| 06/08/2013 | FD              | 20000  |                                                         |
|            | Funds Collected | 217000 | Sponsors - Alumni                                       |
|            | Scholarships    | 162000 | 28 students awarded Scholarships for 3rd year           |
|            | DD For          |        | Jnanajyothi Hall Booking for VU SAMMILANA event - DD in |
|            | Auditorium      | 5663   | advance                                                 |
|            | Bank Charges    | 787    |                                                         |
| 31/3/2014  | BALANCE         | 64148  | 20000 FD                                                |

## Photos 2013-14: