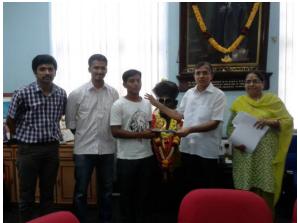

----------|--------|---------------------------------------------------------|
| 06/08/2013 | FD              | 20000  |                                                         |
|            | Funds Collected | 217000 | Sponsors - Alumni                                       |
|            | Scholarships    | 162000 | 28 students awarded Scholarships for 3rd year           |
|            | DD For          |        | Jnanajyothi Hall Booking for VU SAMMILANA event - DD in |
|            | Auditorium      | 5663   | advance                                                 |
|            | Bank Charges    | 787    |                                                         |
| 31/3/2014  | BALANCE         | 64148  | 20000 FD                                                |

## Photos 2013-14: